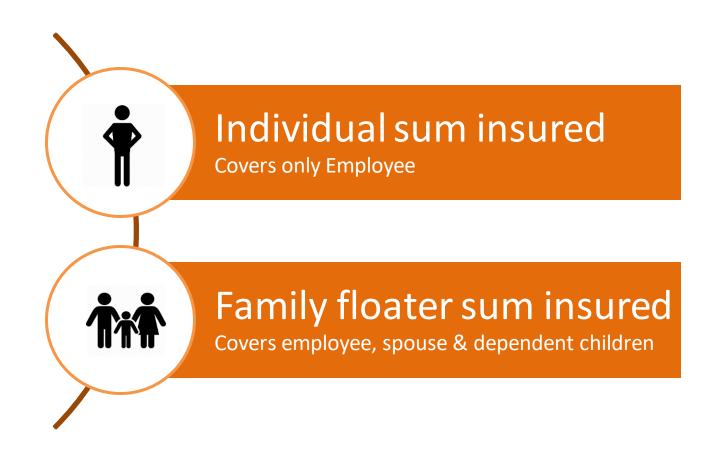

### **Product Features- Sum Insured Options**

Senior Management Staff: General Manager and above whichever is lower

### Individual Sum Insured – Rest of India

### Family Floater Sum Insured – Rest of India