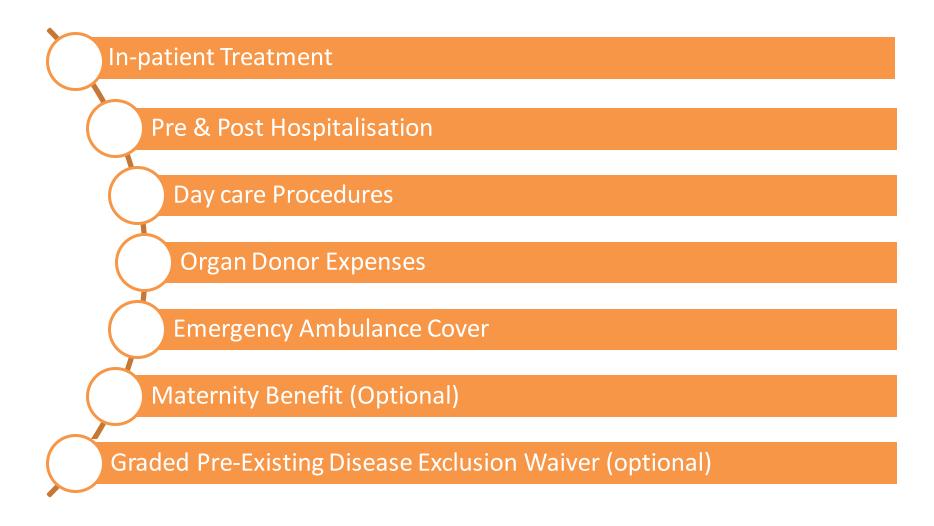

# Easy Health Group

**SME OTC** 























### **Plan Structure**

























### **Product Features- Sum Insured Options**



Senior Management Staff: General Manager and above whichever is lower























### **Benefits Offered**



### Optional Benefit on payment of additional premium























# **In-patient Hospitalization**



#### Covers medical expenses incurred for:

- Room rent and boarding expenses
- Nursing
- Intensive Care Unit
- Medical Practitioner Fee
- Anesthesia, blood, oxygen, operation theatre charges, surgical appliances, internal implants
- Medicines, drugs and consumables
- Diagnostic procedures
- Cost of prosthetic and other devices or equipment (e.g.
  Pacemaker) if implanted internally during a surgical procedure.





















### **Pre & Post Hospitalization**

The medical expenses incurred due to an illness



#### **Pre – Hospitalisation**

in 30 days immediately before the insured person was hospitalised

#### **Post-Hospitalisation**

in **60 days** immediately after