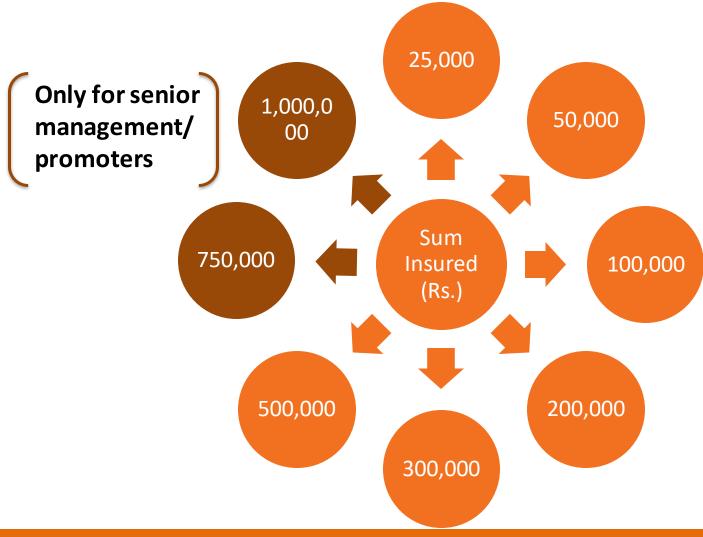

### **Product Features- Sum Insured Options**

Senior Management Staff: General Manager and above whichever is lower